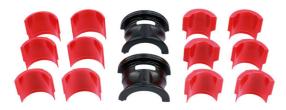

## **Additional Information**

- · Non-marring motorcycle fork seal driver set covering the majority of modern fork diameters.
- Adaptors quickly lock into steel body, easily creating the correct size.
- 6 x adaptors: 35-36mm, 40-41mm, 42-43mm, 45-46mm, 47-48mm, 49-50mm.
- · Can be used on both conventional & upside down forks.
- Individual sizes also available please see Laser Part Nos. 5505, 6338 & 4878.