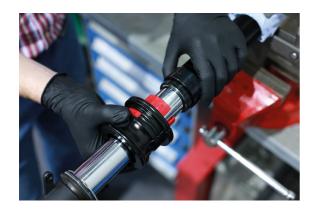

## **Additional Information**

- · Non-marring motorcycle fork seal driver set covering the majority of modern fork diameters.
- Adaptors quickly lock into steel body, easily creating the correct size.
- 6 x adaptors: 35-36mm, 40-41mm, 42-43mm, 45-46mm, 47-48mm, 49-50mm.
- · Can be used on both conventional & upside down forks.
- Individual sizes also available please see Laser Part Nos. 5505, 6338 & 4878.