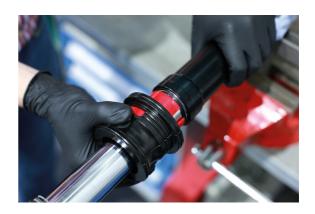

## Motorcycle Fork Seal Driver Set

Motorcycle fork seal driver set, with interchangeable adaptors allowing use on forks from 35 to 50mm.

## **Additional Information**

- · Non-marring motorcycle fork seal driver set covering the majority of modern fork diameters.
- Adaptors quickly lock into steel body, easily creating the correct size.
- 6 x adaptors: 35-36mm, 40-41mm, 42-43mm, 45-46mm, 47-48mm, 49-50mm.
- · Can be used on both conventional & upside down forks.
- Individual sizes also available please see Laser Part Nos. 5505, 6338 & 4878.