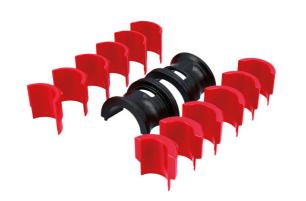

## **Additional Information**

- · Non-marring motorcycle fork seal driver set covering the majority of modern fork diameters.
- Adaptors quickly lock into steel body, easily creating the correct size.
- 6 x adaptors: 35-36mm, 40-41mm, 42-43mm, 45-46mm, 47-48mm, 49-50mm.
- · Can be used on both conventional & upside down forks.
- Individual sizes also available please see Laser Part Nos. 5505, 6338 & 4878.