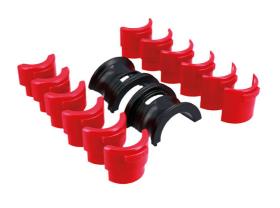

## **Additional Information**

- · Non-marring motorcycle fork seal driver set covering the majority of modern fork diameters.
- Adaptors quickly lock into steel body, easily creating the correct size.
- 6 x adaptors: 35-36mm, 40-41mm, 42-43mm, 45-46mm, 47-48mm, 49-50mm.
- · Can be used on both conventional & upside down forks.
- Individual sizes also available please see Laser Part Nos. 5505, 6338 & 4878.