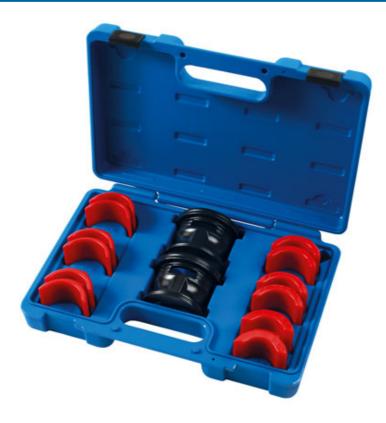

## Motorcycle Fork Seal Driver Set

Motorcycle fork seal driver set, with interchangeable adaptors allowing use on forks from 35 to 50mm.

## **Additional Information**

- · Non-marring motorcycle fork seal driver set covering the majority of modern fork diameters.
- Adaptors quickly lock into steel body, easily creating the correct size.
- 6 x adaptors: 35-36mm, 40-41mm, 42-43mm, 45-46mm, 47-48mm, 49-50mm.
- · Can be used on both conventional & upside down forks.
- Individual sizes also available please see Laser Part Nos. 5505, 6338 & 4878.