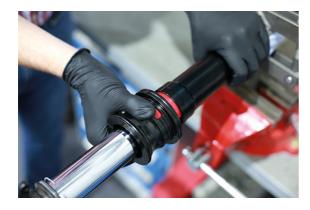

## Motorcycle Fork Seal Driver Set

Motorcycle fork seal driver set, with interchangeable adaptors allowing use on forks from 35 to 50mm.

## **Additional Information**

- · Non-marring motorcycle fork seal driver set covering the majority of modern fork diameters.
- Adaptors quickly lock into steel body, easily creating the correct size.
- 6 x adaptors: 35-36mm, 40-41mm, 42-43mm, 45-46mm, 47-48mm, 49-50mm.
- · Can be used on both conventional & upside down forks.
- Individual sizes also available please see Laser Part Nos. 5505, 6338 & 4878.